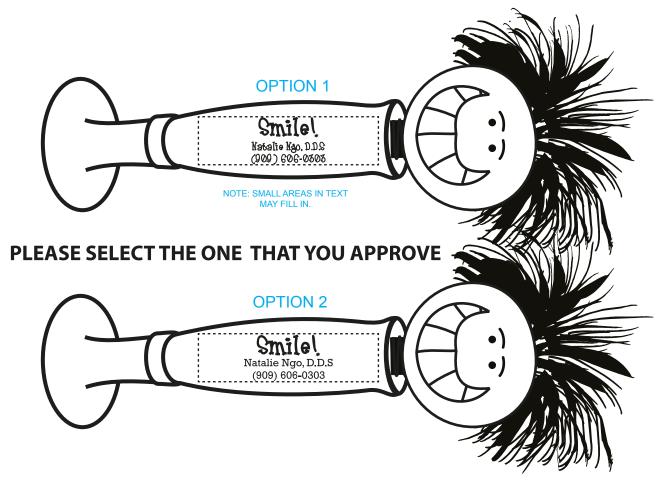

Order#: 121504 Product: Goofy Pen - Blue Item #: 1070-106501 Imprint Method: Pad Print on the Barrel - White

Actual Size of Imprint Dotted Lines Do Not Print

1-7/8" x 1/2"

## PLEASE INDICATE OPTION 1 OR 2 IN COMMENT BOX AREA WHEN APPROVING.