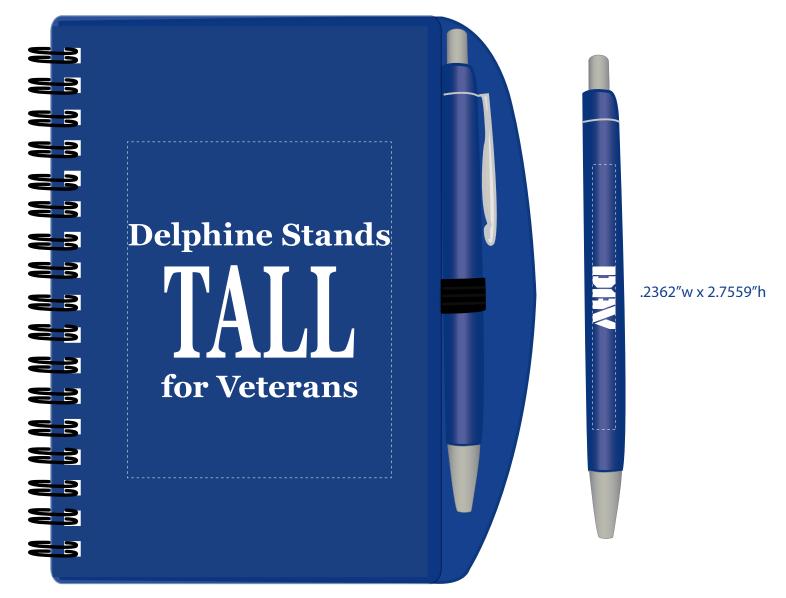

Order#:121498Product:Hardcover Notebook & Pen Set - BlueItem #:1008-307215Imprint Method:Screen Print on the Front of notebook and Pen - White

## \*\*\*PLEASE VERIFY IF ALL ARTWORK IS CORRECT.\*\*\*

2.75"w x 3.5"h