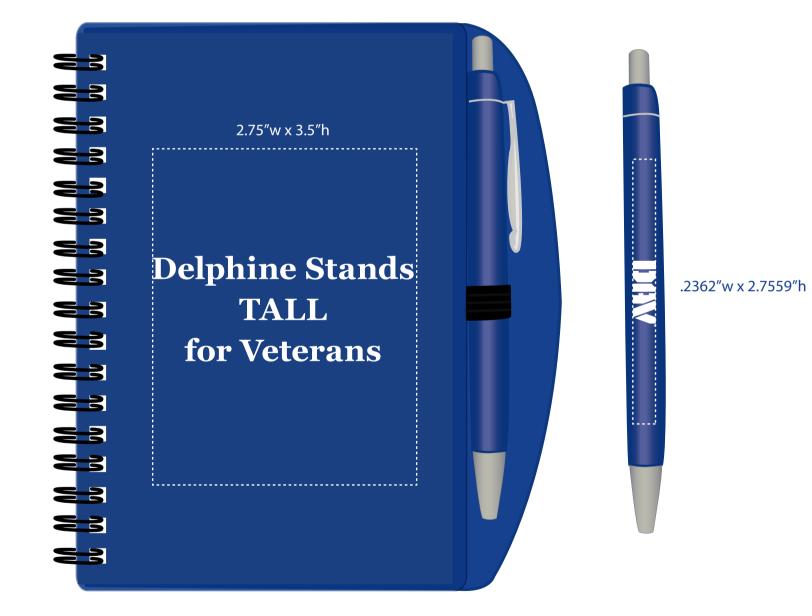

Order#: 121498 Product: Hardcover Notebook & Pen Set - Blue Item #: 1008-307215 Imprint Method: Screen Print on the Front of notebook and Pen - White

## \*\*\*PLEASE VERIFY IF ALL ARTWORK IS CORRECT.\*\*\*

" (R" will print as a dot at such a small size. I recommend removing, or leaving as is. Please advise.