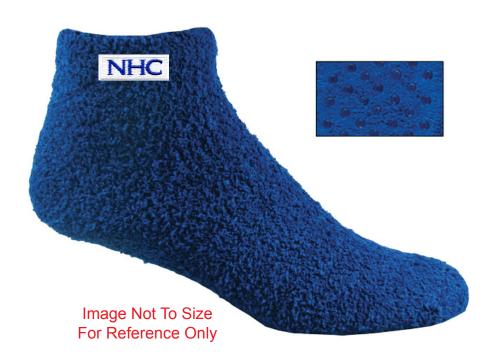

Order#: 121494

Product: Grip Socks - Royal Blue

Item #: 1356-306709

Imprint Method: Embroidery on the Side of Sock on applique - Royal Blue & White

Actual Size of Imprint Area
Dotted Lines Do Not Print
1" x 1"