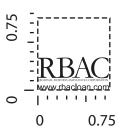

CAREFULLY REVIEW THE ARTWORK ATTACHED.

Order#: 121492

**Product:** Computer Brush Buddy - Yellow

Item #: 1097-100274

Imprint Method: Pad Print on the On Legs - Black

"for measurement only logo will be imprinted center position on item (see template layout)"

Artwork shown @ 100%

Dotted line is for FPO (FOR POSITION ONLY)
to show imprint area

Tagline will not be legible.