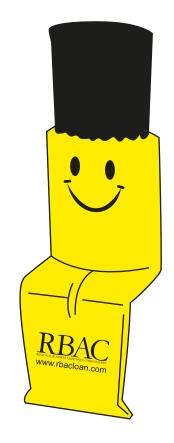

CAREFULLY REVIEW THE ARTWORK ATTACHED.

Order#: 121492

**Product:** Computer Brush Buddy - Yellow

Item #: 1097-100274

Imprint Method: Pad Print on the On Legs - Black

"for measurement only logo will be imprinted center position on item (see template layout)"

Artwork shown @ 100%

Dotted line is for FPO (FOR POSITION ONLY)
to show imprint area

Tagline will not be legible.