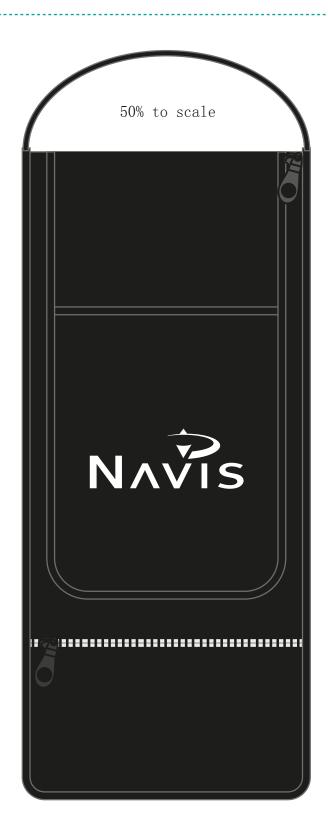

Order#: 121491

Product: Reserve Wine Kit Item #: 1061-305833

Imprint Method: Screen Print on the Front upper pocket center - White

Actual Size of Imprint Dotted Lines Do Not Print

3.25W 4H