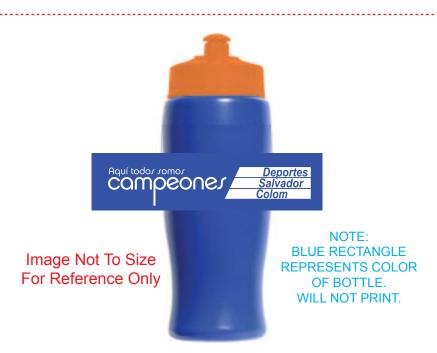

CAREFULLY REVIEW THE ARTWORK ATTACHED.

Order#: 121487

Product: Eco Aware Biodegradable Bottle - Bottle: Blue, Lid: Orange

Item #: 1206-106968

Imprint Method: Screen Print on the Wrap - White

Actual Size of Imprint **Dotted Lines Do Not Print** 

It is imperative that you view your e-proof and submit your approval and/or changes promptly to maintain your anticipated delivery date.

Please keep in mind that this virtual proof is not a printed sample of your artwork on our product. The size and placement of the artwork may vary from this proof when actually printed on the product. Carefully review the attached proof for verification of copy & layout.

Due to inherent technical differences in color monitors, the imprint colors and product colors depicted in the attached proof will not resemble those in the final product. We make every effort to match requested custom colors, but cannot guarantee a 100% exact match. Imprints are applied using pad or screen inks. These inks are hand mixed as close as possible to the requested color but may vary 2 to 4 shades. For this reason an exact PMS match cannot be guaranteed. Your order is ON HOLD until we receive an approval from you in reference to your artwork.