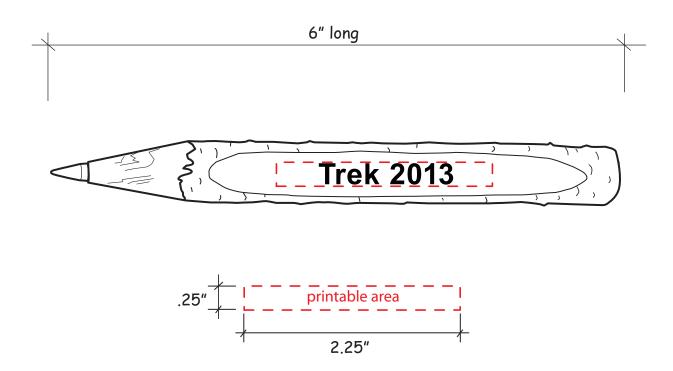

**Order#**: 121484

**Product:** Wooden Twig Pen with Bark

**Item #**: 1364-308113

Imprint Method: Screen Print on the Barrel - Brown 498

By approving this artwork you are acknowledging and accepting responsibility of its accuracy.