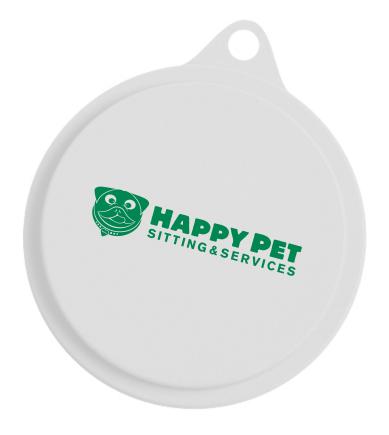

CAREFULLY REVIEW THE ARTWORK ATTACHED.

**Order#**: 121483

**Product:** Pet Food Cover - White

Item #: 1098-102811

Imprint Method: Screen on the Cover Only - Green 348

## Imprint Area: 2 1/2" Diameter

Image Not To Size For Reference Only