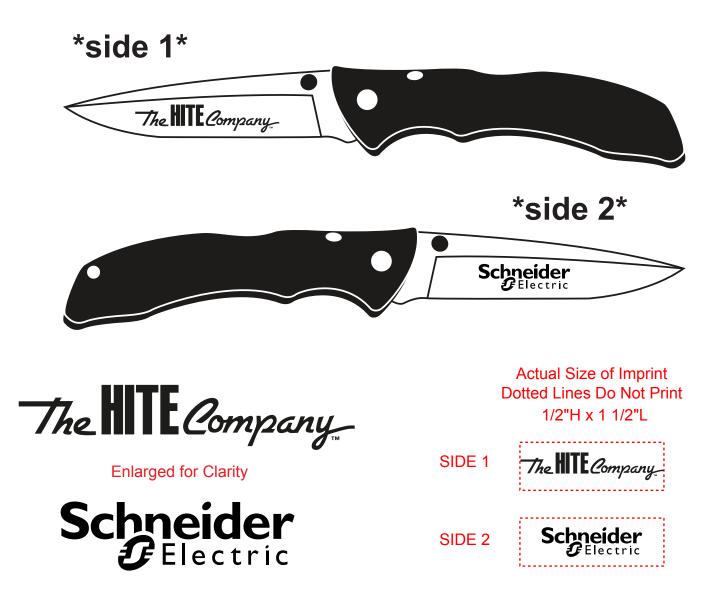

Order#: 121472

Product: Buck Bantam BBW Camo Lockback Knife

Item #: 1032-301387

Imprint Method: Laser Engraved on the Blade Side 1 & 2

## \*\*\*IMPORTANT INFORMATION\*\*\* (PLEASE READ)

Please proof carefully for spelling errors, omissions, and layout accuracy. It is your responsibility to correct any errors. Garrett Specialties assumes no responsibility for errors after a proof has been authorized to print. Please note changes or revisions to your proof from your original instructions may cause revision in your ship date. Delays in paper proof approval also may require a change in your schedule ship dates. Occasionally, some fax machines may distort the image. Please pay close attention to numbers.