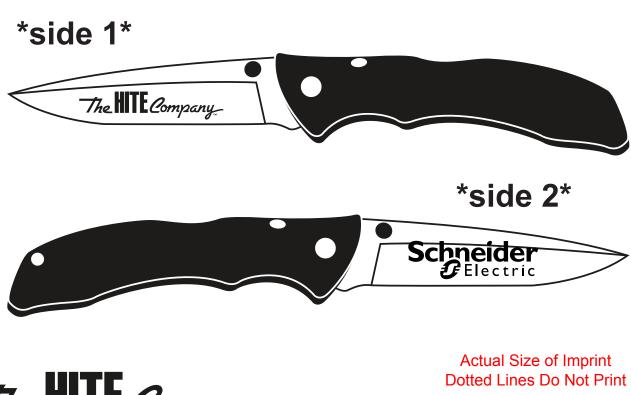

Order#: 121472

Product: Buck Bantam BBW Camo Lockback Knife

Item #: 1032-301387

Imprint Method: Laser Engraved on the Blade Side 1 & 2

The HITE Company

**Enlarged for Clarity** 

1/2"H x 1 1/2"L

SIDE 1

SIDE 2