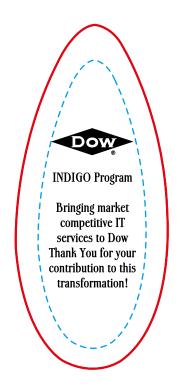

Order#: 121471

**Product:** Spiral Award - Blue

Item #: 1181-105204

Imprint Method: Deep Etched on the Front

## Etch Area 3"H x 1-1/8"W

Cannot Exceed Imprint Area

The dotted line indicates the imprint area