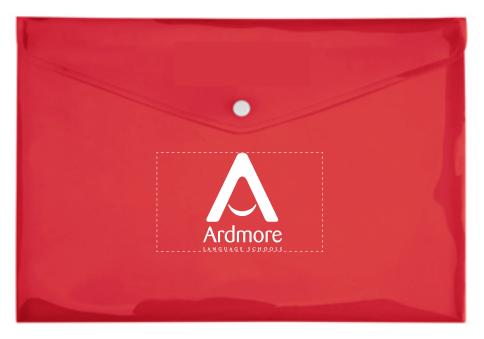

CAREFULLY REVIEW THE ARTWORK ATTACHED.

Order#: 121469

Product: Snap-It Envelope - Red

**Item #**: 1087-306716

Imprint Method: Screen Print on the Front (Below Flap) - White

Actual Size of Imprint
Dotted Lines Do Not Print

Below Flap: 3"H x 5"W

Image Not To Size For Reference Only