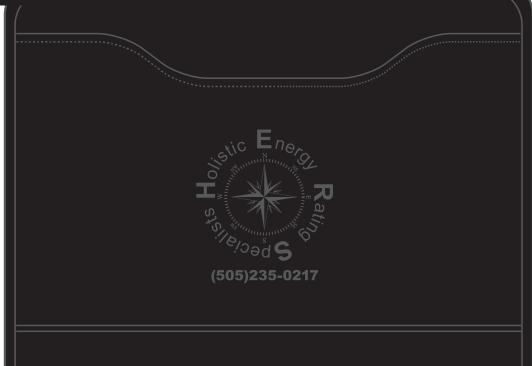

**Order#**: 121468

Product: Deluxe Executive Vintage Leather Padfolio - Black

**Item #**: 1061-104106

Imprint Method: Deboss on the Front Center Spine Bottom

Imprint Area: 5"W x 4"H
Artwork Size: 3.559" W x 4"H

100% to scale

40% to scale