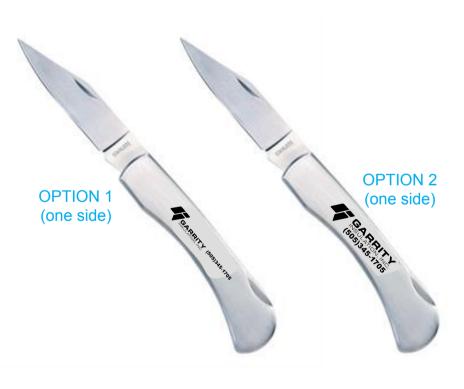

## PLEASE INDICATE OPTION 1,2, or 3 IN COMMENT BOX AREA WHEN APPROVING.

Actual Size of Imprint **Dotted Lines Do Not Print** 3/8"H x 2"L

**OPTION 1** (one side)

**OPTION 2** (one side)

**OPTION 3** (two sides)