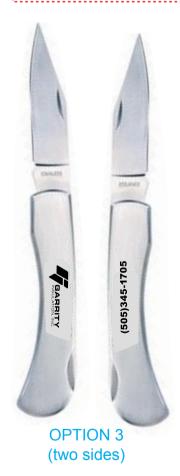

## PLEASE INDICATE OPTION 1,2, or 3 IN COMMENT BOX AREA WHEN APPROVING.

Actual Size of Imprint **Dotted Lines Do Not Print** 3/8"H x 2"L

**OPTION 1** (one side)

**OPTION 2** (one side)

**OPTION 3** (two sides)