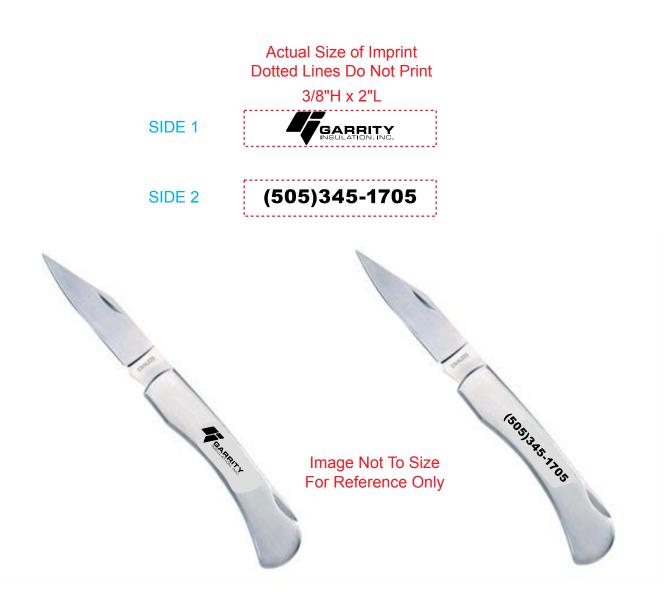

CAREFULLY REVIEW THE ARTWORK ATTACHED.

Order#: 121467

**Product:** Lockable Pocket Knife

Item #: 1032-102874

Imprint Method: Laser Engraved on the Handle Back & Front