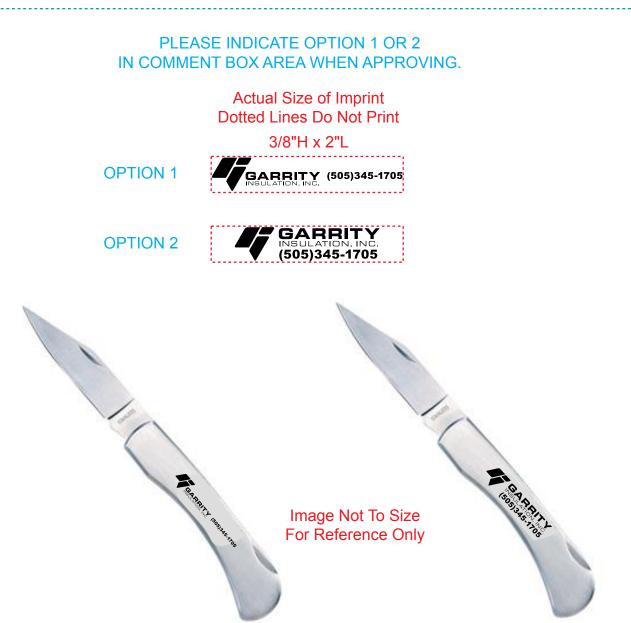

Order#:121467Product:Lockable Pocket KnifeItem #:1032-102874Imprint Method:Laser Engraved on the Handle Back & Front