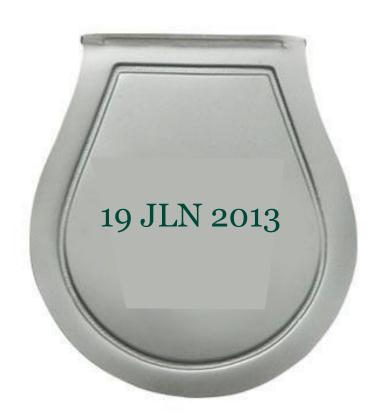

CAREFULLY REVIEW THE ARTWORK ATTACHED.

Order#: 121457

**Product:** Ballzee Golf Ball Cleaner

**Item #**: 1106-300440

Imprint Method: Screen Print on the Top - Dark Green 3308

Actual Size of Imprint
Dotted Lines Do Not Print

Top 2.25"w x 2.25"h

19 JLN 2013

Image Not To Size For Reference Only