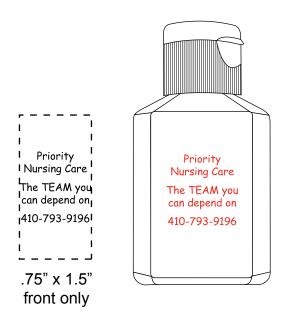

CAREFULLY REVIEW THE ARTWORK ATTACHED.

Order#: 121456 Product: Hand Sanitizer - Full Ounce Item #: 1008-307049 Imprint Method: Screen Print on the Front - Red 485