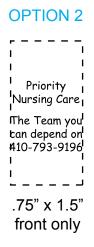

CAREFULLY REVIEW THE ARTWORK ATTACHED.

Order#: 121456

**Product:** Hand Sanitizer - Full Ounce

**Item #**: 1008-307049

Imprint Method: Screen Print on the Front - Red 485

## PLEASE INDICATE OPTION 1 OR 2 IN COMMENT BOX AREA WHEN APPROVING.