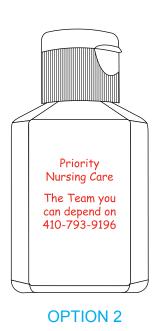

CAREFULLY REVIEW THE ARTWORK ATTACHED.

Order#: 121456

**Product:** Hand Sanitizer - Full Ounce

**Item #**: 1008-307049

Imprint Method: Screen Print on the Front - Red 485

## PLEASE INDICATE OPTION 1 OR 2 IN COMMENT BOX AREA WHEN APPROVING.