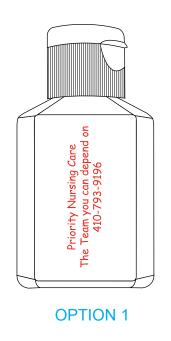

CAREFULLY REVIEW THE ARTWORK ATTACHED.

Order#: 121456

**Product:** Hand Sanitizer - Full Ounce

**Item #**: 1008-307049

Imprint Method: Screen Print on the Front - Red 485

## PLEASE INDICATE OPTION 1 OR 2 IN COMMENT BOX AREA WHEN APPROVING.