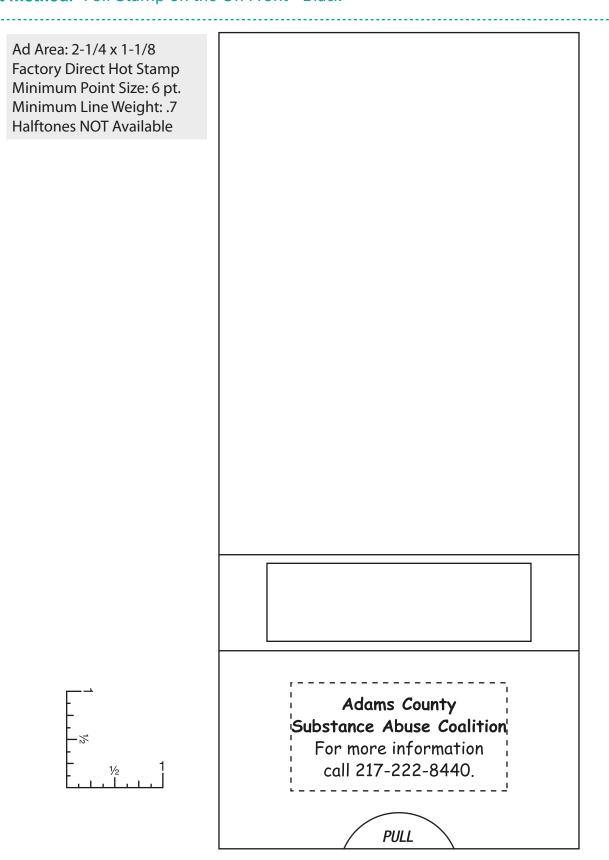

## Order#: 121453 Product: Pocket Slider Stop Smoking Item #: 1010-108321 Imprint Method: Foil Stamp on the On Front - Black