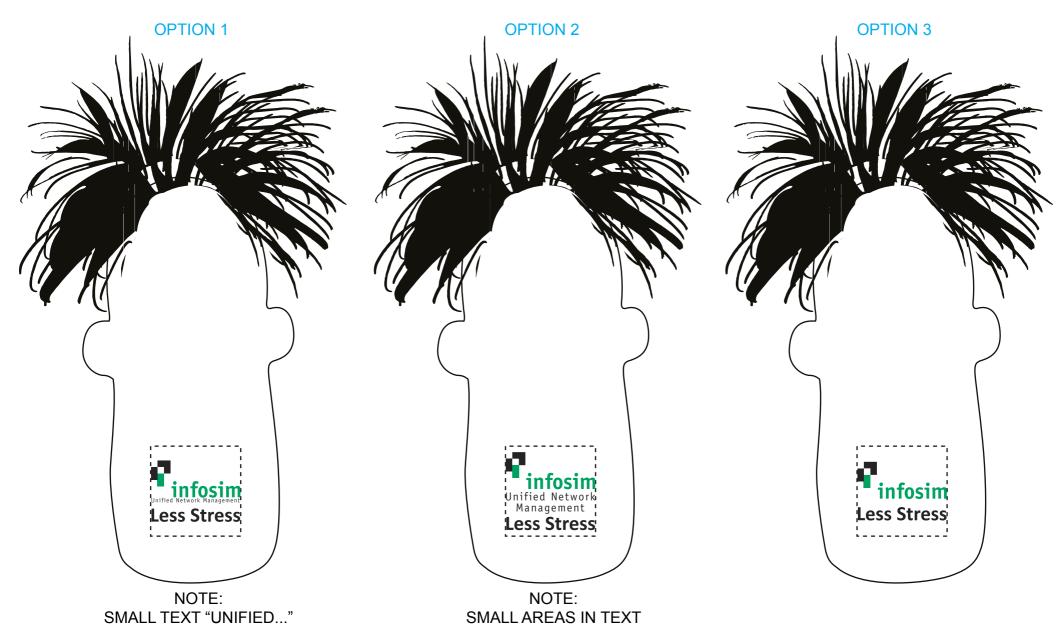

CAREFULLY REVIEW THE ARTWORK ATTACHED.

Order#: 121451

Product: Talking Stress Ball Item #: 1070-106514

Imprint Method: Pad Print on the Back - Green 347 & Grey 426

## PLEASE INDICATE OPTION 1, 2, OR 3 IN COMMENT BOX AREA WHEN APPROVING.

Imprint Area: 15/16" x 15/16"

MAY FILL IN WHEN PRINTED.