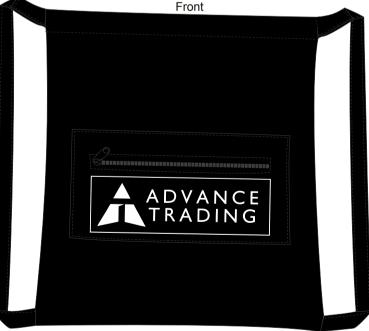

Order#: 121446 Product: Solstice Foldable Drawstring Backpack - Black Item #: 1008-304481 Imprint Method: Screen Print on the Front Pocket - White

> Actual Size of Imprint Dotted Lines Do Not Print

> > 7" x 2.5"

## Solstice Foldable Drawstring Backpack 25% For Viewing