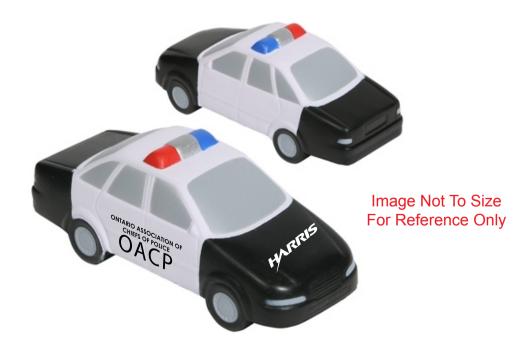

CAREFULLY REVIEW THE ARTWORK ATTACHED.

**Order#**: 121441

**Product:** Police Car Stress Ball

Item #: 1008-100896

Imprint Method: Pad Print on the First Door & Hood - Door: Black, Hood: White

## Imprint Area: 1" x 1/2" hood

# Imprint Area: 1-1/4" x 1/2" side

DNTARIO ASSOCIATION OF CHIEFS OF POLICE | OACP |

#### NOTE: ARTWORK SUBMITTED WOULD NOT PRINT WELL AND FILL IN.