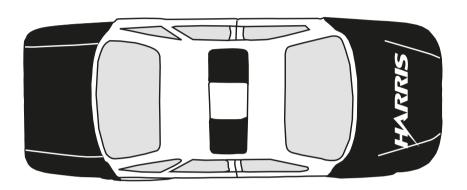

# Imprint Area: 1-1/4" x 1/2" side

DNTARIO ASSOCIATION OF CHIEFS OF POLICE | OACP |