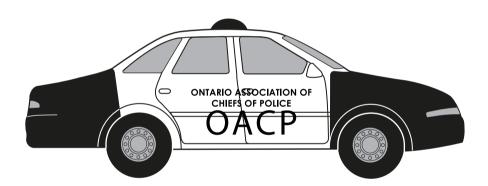

# Imprint Area: 1-1/4" x 1/2" side

DNTARIO ASSOCIATION OF CHIEFS OF POLICE | OACP |