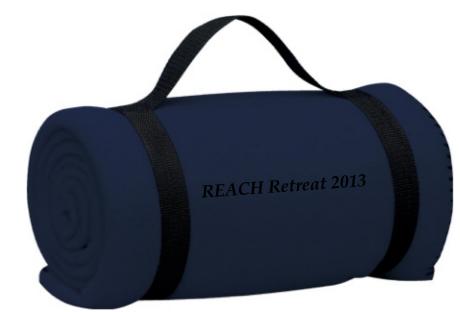

**Order#**: 121439

**Product:** MicroFleece Blanket - Navy

**Item #**: 1086-100633

Imprint Method: Embroidery on the Front Center - Black

## PLEASE INDICATE OPTION 1 OR 2 IN COMMENT BOX AREA WHEN APPROVING.

Actual Size of Imprint **Dotted Lines Do Not Print** 

6"w x 6"h

**OPTION 1** black

NOTE: BLACK IMPRINT MAY NOT SHOW WELL.

## *REACH Retreat 2013*

**OPTION 2** white