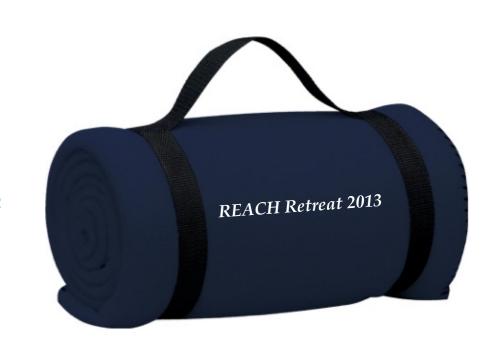

**Order#**: 121439

**Product:** MicroFleece Blanket - Navy

**Item #**: 1086-100633

Imprint Method: Embroidery on the Front Center - Black

## PLEASE INDICATE OPTION 1 OR 2 IN COMMENT BOX AREA WHEN APPROVING.

Actual Size of Imprint **Dotted Lines Do Not Print** 

6"w x 6"h

**OPTION 1** black

NOTE: BLACK IMPRINT MAY NOT SHOW WELL.

## *REACH Retreat 2013*

**OPTION 2** white