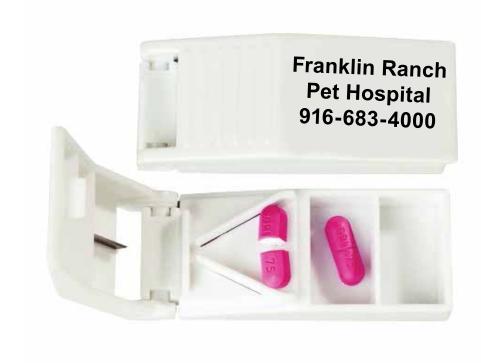

Order#: 121434

Product: Pill Cutter

Item #: 1092-101203

Imprint Method: Screen Print on the Cover Only - Black

Actual Size of Imprint Dotted Lines Do Not Print

1-3/4" x 1"

Franklin Ranch Pet Hospital 916-683-4000