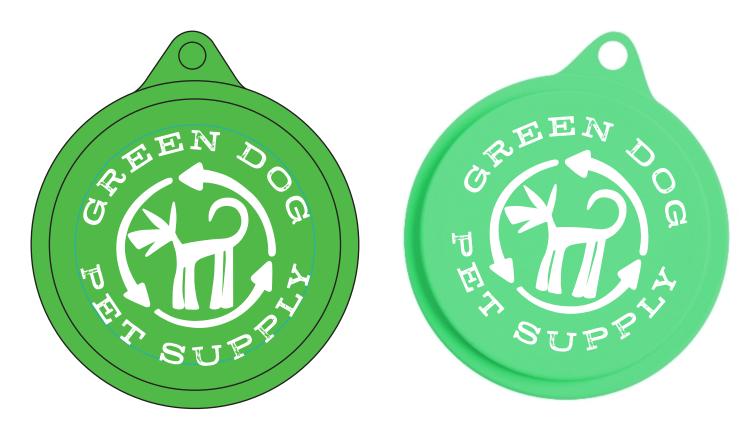

Order#:121435Product:Pet Food Cover - GreenItem #:1098-102811Imprint Method:Screen on the Cover Only - White

## Imprint Area: 2 1/2 Diameter

Image Not To Size For Reference Only