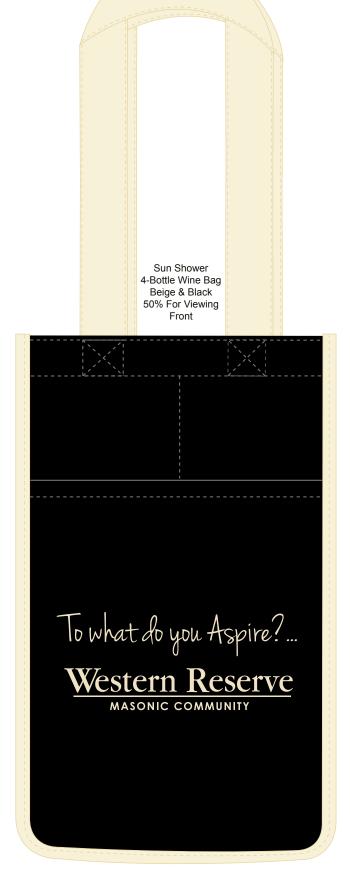

Order#: 121428

Product: Sun Shower 4 Bottle Wine Bag - Black/Beige

Item #: 1008-304454

Imprint Method: Screen Print on the Front Pocket - Light Brown 468

Actual Size of Imprint
Dotted Lines Do Not Print

5" x 5.75"

MASONIC COMMUNITY