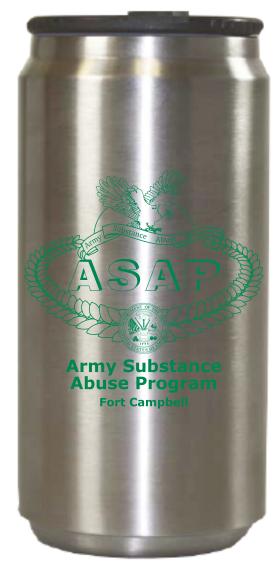

Order#: 121426 Product: I'm Not A Soda Can - Silver Item #: 1219-306608 Imprint Method: Pad Print on the Front (Horizontal) - Green 348

## ART TO PRINT BELOW

Dotted PINK Lines Below Represent Imprint Size & Do Not Print

MOCK-UP BELOW Not Shown To Actual Size For Visualization Purpose Only