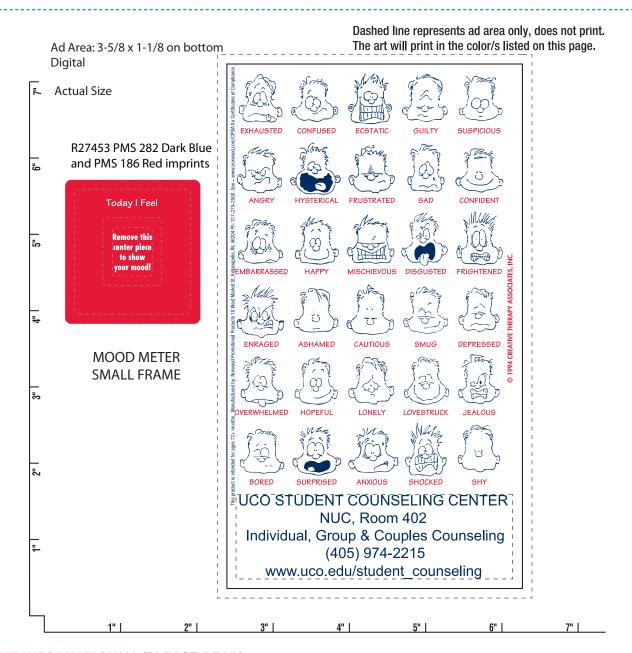

**Order#**: 121422

**Product:** Mood Magnet **Item #:** 1090-304043

Imprint Method: 4 Color Process on the Bottom Front