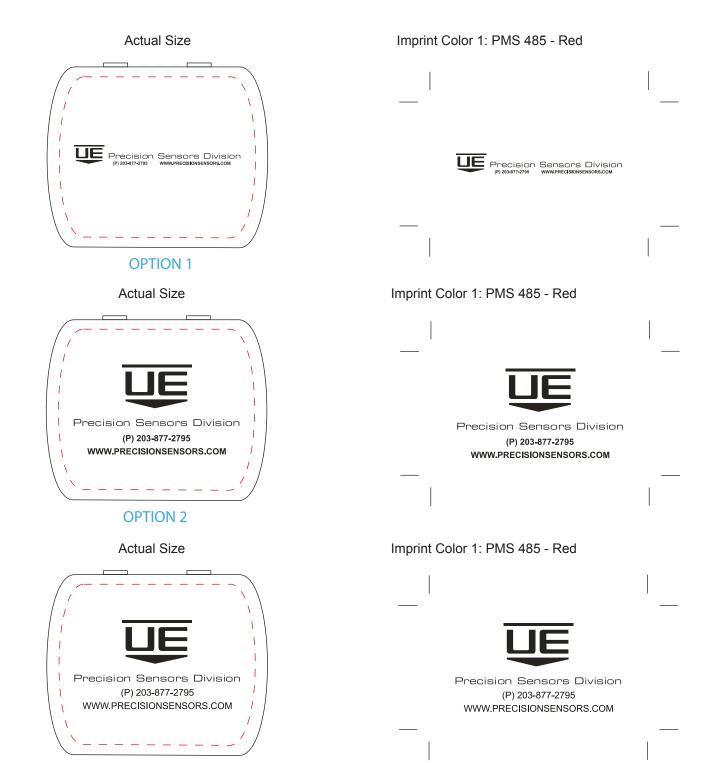

Order#: 121399 Product: Premium MintTin - SilverTin, Peppermint Item #: 1066-103183 Imprint Method: Pad Print on the Cover - Red 485

## PLEASE INDICATE OPTION 1, 2, OR 3 IN COMMENT BOX AREA WHEN APPROVING.