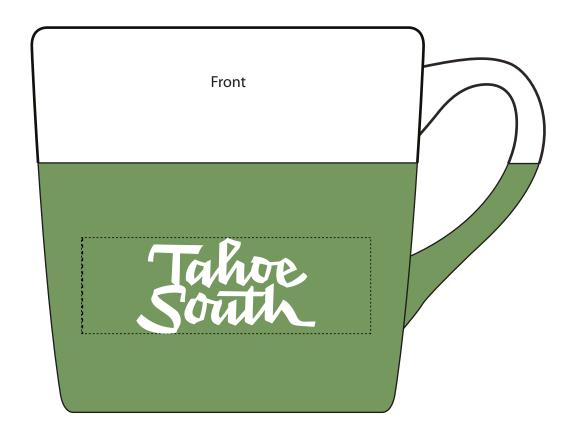

Order#: 121419

Product: Dip Mug 14 oz - Lime Gree, Pink, Purple, Tangerine, Teal, Yellow

**Item #**: 1086-103720

Imprint Method: Screen Print on the First Side - White

Ad Area: 3 x 1 Wrap: 9 x 1 Screen Printed

Minimum Pt. Size: 8 pt.

Minimum Line Wt: .6 pos/.6 neg

Halftones NOT Available