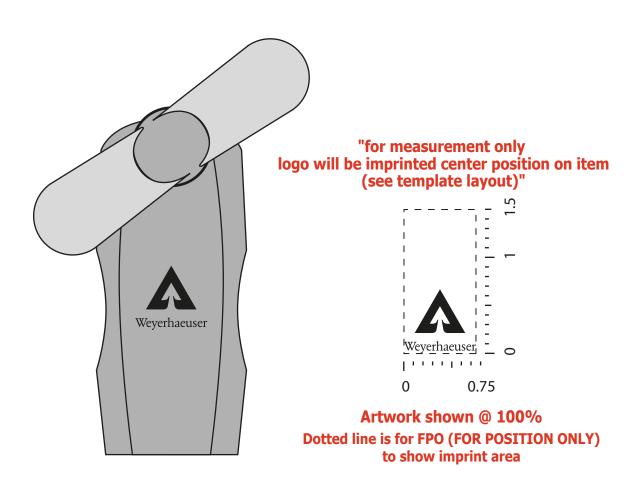

**Order#**: 121418

**Product:** Trade Winds™ Mini-Fan - Silver

**Item #**: 1097-106405

Imprint Method: Pad Print on the Front - Black

It is imperative that you view your e-proof and submit your approval and/or changes promptly to maintain your anticipated delivery date.

Please keep in mind that this virtual proof is not a printed sample of your artwork on our product. The size and placement of the artwork may vary from this proof when actually printed on the product. Carefully review the attached proof for verification of copy & layout.