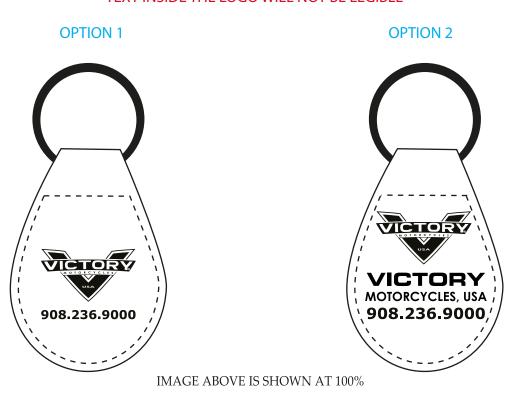

## PLEASE INDICATE OPTION 1 OR 2 IN COMMENT BOX AREA WHEN APPROVING.

\*PLEASE NOTE THE LOGO IS GOING TO FILL \*
TEXT INSIDE THE LOGO WILL NOT BE LEGIBLE