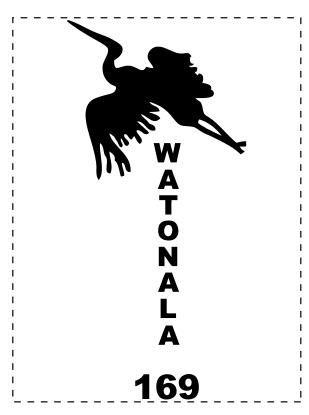

**Order#**: 121412

Product: Aluminum Bottle-16 oz - Blue

**Item #**: 1206-106340

Imprint Method: Pad Print on the Front - White

65% of actual size