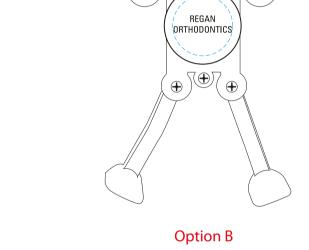

## PLEASE INDICATE OPTION A OR B IN COMMENT BOX AREA WHEN APPROVING.

Option A

Bot Color: Red

Disc Color: White

Imprint Color: Black

Disc Imprint Area: 5/8"Ø

\*\*Dashed blue line does not print - to show maximum imprint area only