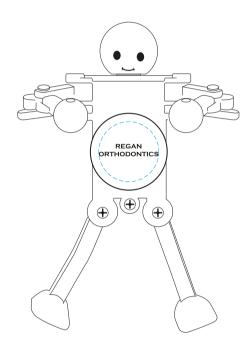

Order#: 121411

Product: Boogie Bot - Red Item #: 1064-307478

Imprint Method: Spot Color on the Disc - Black

## PLEASE INDICATE OPTION A OR B IN COMMENT BOX AREA WHEN APPROVING.

Option A

Bot Color: Red

Disc Color: White

Imprint Color: Black

Disc Imprint Area: 5/8"Ø

\*\*Dashed blue line does not print - to show maximum imprint area only