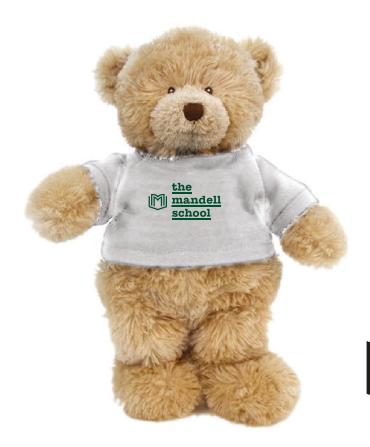

**Order#**: 121409

**Product:** Baby Bear - Gund - White T-Shirt

Item #: 1039-303507

Imprint Method: Screen Print on the Shirt (Center) - Forest Green 3435

ART SHOWN AT 150% FOR PROOFING PURPOSES.