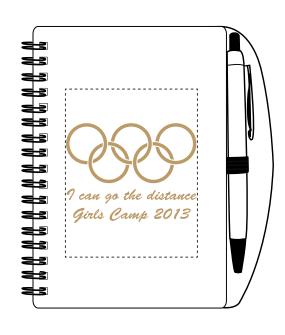

CAREFULLY REVIEW THE ARTWORK ATTACHED.

Order#: 121406

Product: Hardcover Notebook & Pen Set - Clear

Item #: 1008-307215

Imprint Method: Screen Print on the Front - Metallic Gold 874

Actual Size of Imprint
Dotted Lines Do Not Print

2-3/4" x 3-1/2" 1-color

Image Not To Size For Reference Only