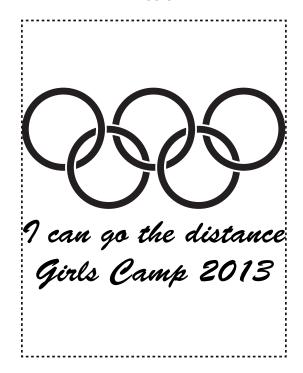

CAREFULLY REVIEW THE ARTWORK ATTACHED.

Order#: 121406

Product: Hardcover Notebook & Pen Set - Clear

Item #: 1008-307215

Imprint Method: Screen Print on the Front - Metallic Gold 874

Actual Size of Imprint
Dotted Lines Do Not Print

2-3/4" x 3-1/2" 1-color

Image Not To Size For Reference Only