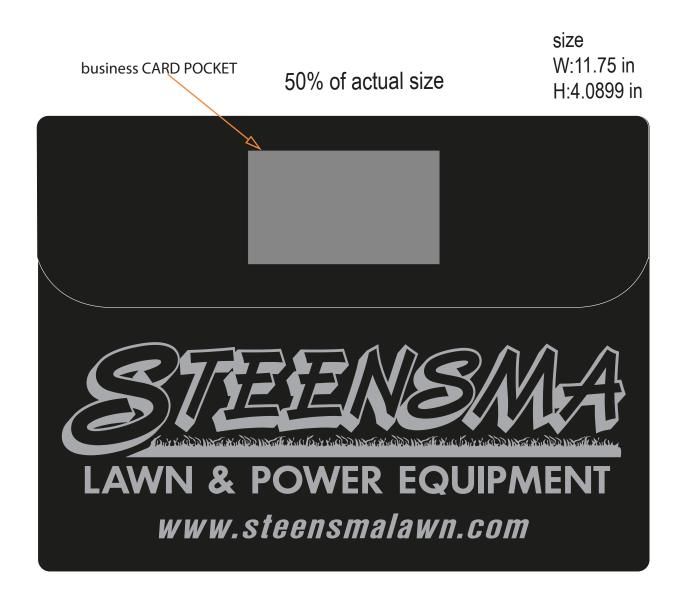

CAREFULLY REVIEW THE ARTWORK ATTACHED.

Order#: 121397

**Product:** Junior Portfolio - Black

Item #: 1206-102771

Imprint Method: Screen Print Below Flap - PMS 877 Metallic Silver