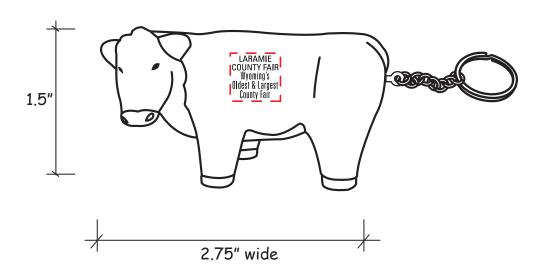

**Order#**: 121395

**Product:** Steer Squeezie Key Ring

Item #: 1364-307932

Imprint Method: Screen Print on the Side - White

## NOTE:

The original artwork submitted will not print well.

Artwork has been adjusted for best print.

Small text may fill in.