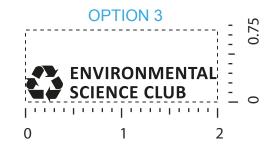

## PLEASE INDICATE OPTION 1, 2, OR 3 IN COMMENT BOX AREA WHEN APPROVING.

**OPTION 1** 

**OPTION 2 OPTION 3** 