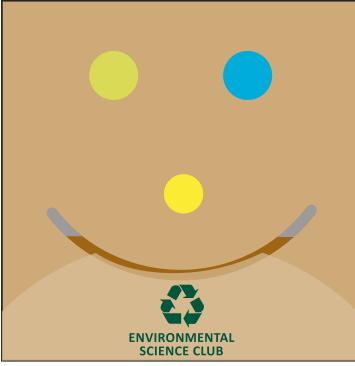

**Order#**: 121394

**Product:** Smiley Sticky Note Pack

**Item #**: 1097-300258

Imprint Method: Pad Print on the Front Flap - Dark Green 343

Artwork shown @ 100% **Dotted line is for FPO (FOR POSITION ONLY)** to show imprint area

"for measurement only - logo will be imprinted center position on item (see template layout)"