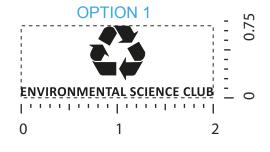

## PLEASE INDICATE OPTION 1, 2, OR 3 IN COMMENT BOX AREA WHEN APPROVING.

**OPTION 1** 

**OPTION 2 OPTION 3** 