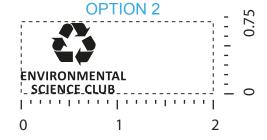

## PLEASE INDICATE OPTION 1, 2, OR 3 IN COMMENT BOX AREA WHEN APPROVING.

**OPTION 1** 

**OPTION 2 OPTION 3** 