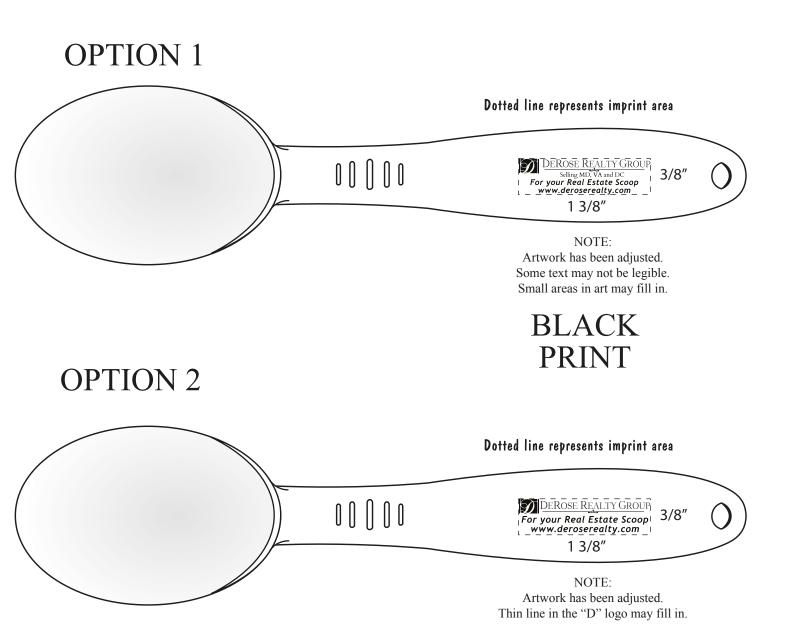

Order#: 121392

Product: Ice Cream Scoop Item #: 1215-307892

Imprint Method: Screen Print on the Handle - Black

## PLEASE INDICATE OPTION 1 OR 2 IN COMMENT BOX AREA WHEN APPROVING.