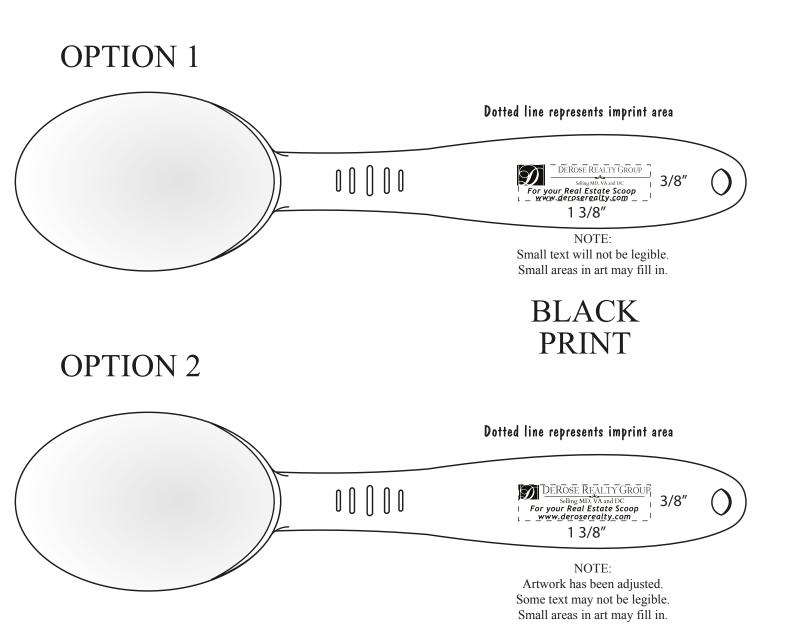

**Order#**: 121392

Product: Ice Cream Scoop Item #: 1215-307892

Imprint Method: Screen Print on the Handle - Black

## PLEASE INDICATE OPTION 1 OR 2 IN COMMENT BOX AREA WHEN APPROVING.