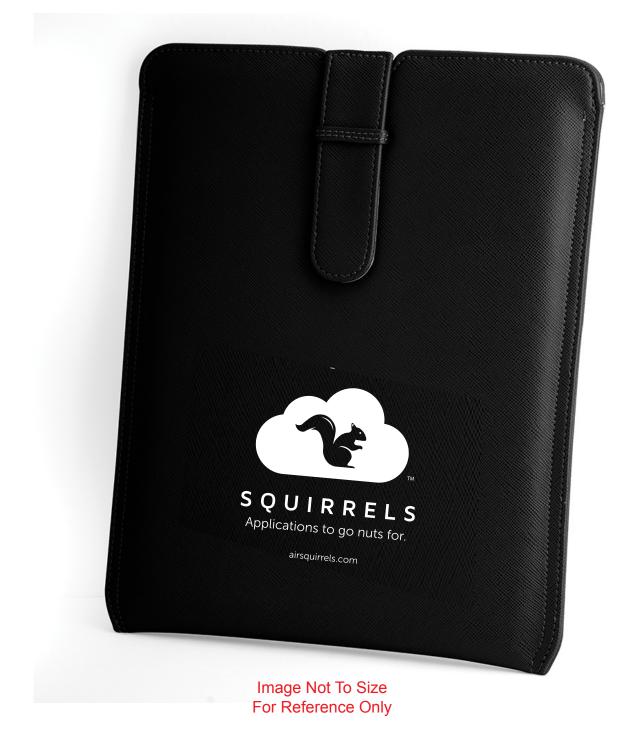

CAREFULLY REVIEW THE ARTWORK ATTACHED.

Order#: 121388

Product: Lunar iPad Sleeve - Black

**Item #**: 1087-307425

Imprint Method: Heat Transfer on the Front - White

Actual Size of Imprint **Dotted Lines Do Not Print** 3-1/2"h x 5"w

## SQUIRRELS

Applications to go nuts for.

airsquirrels.com