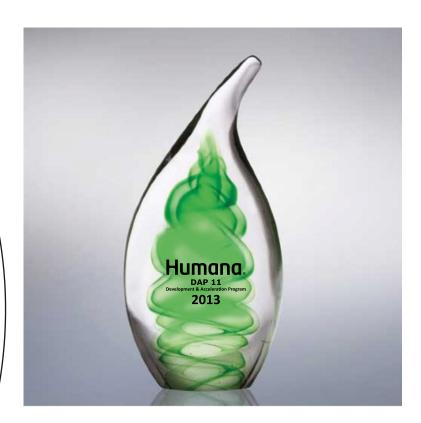

**Order#**: 120931

Product: Dublin Art Crystal Paperweight - Color Fill: Metallic Gold

Item #: 1091-305104

**Imprint Method**: Sand Carve on the Front

**Gold Colorfill** 