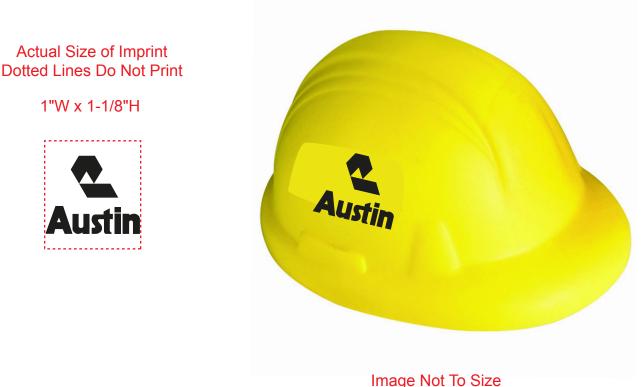

Order#: 121286 Product: Hard Hat Stress Ball Item #: 1206-300669 Imprint Method: Pad Print on the Side - Right - Black

For Reference Only