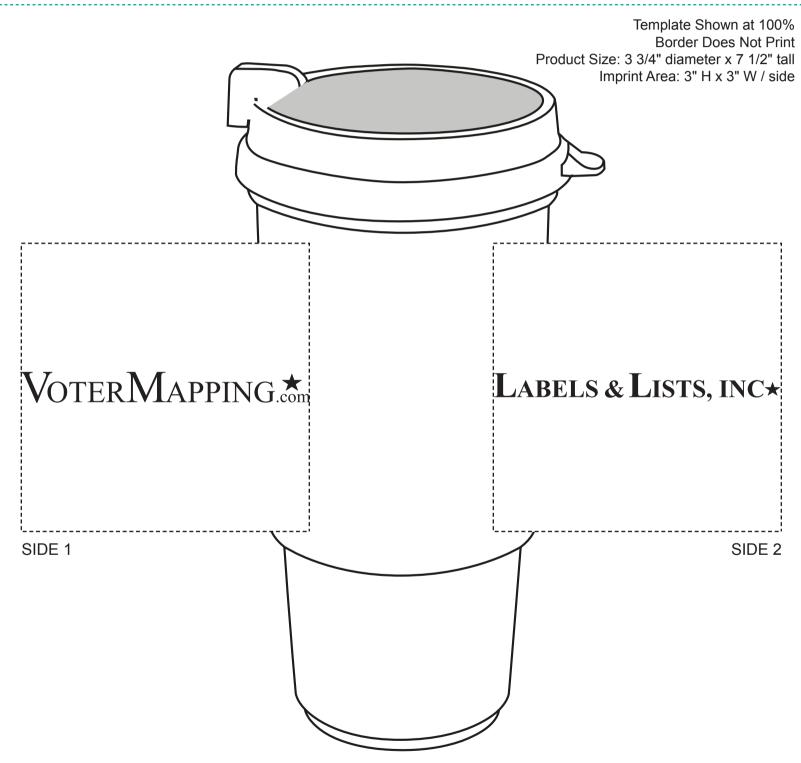

## CAREFULLY REVIEW THE ARTWORK ATTACHED.

Order#:121372Product:16 oz Auto Cup Recycled - Black Cup, Black LidItem #:1116-105277Imprint Method:Screen Print on the Front & Back - White