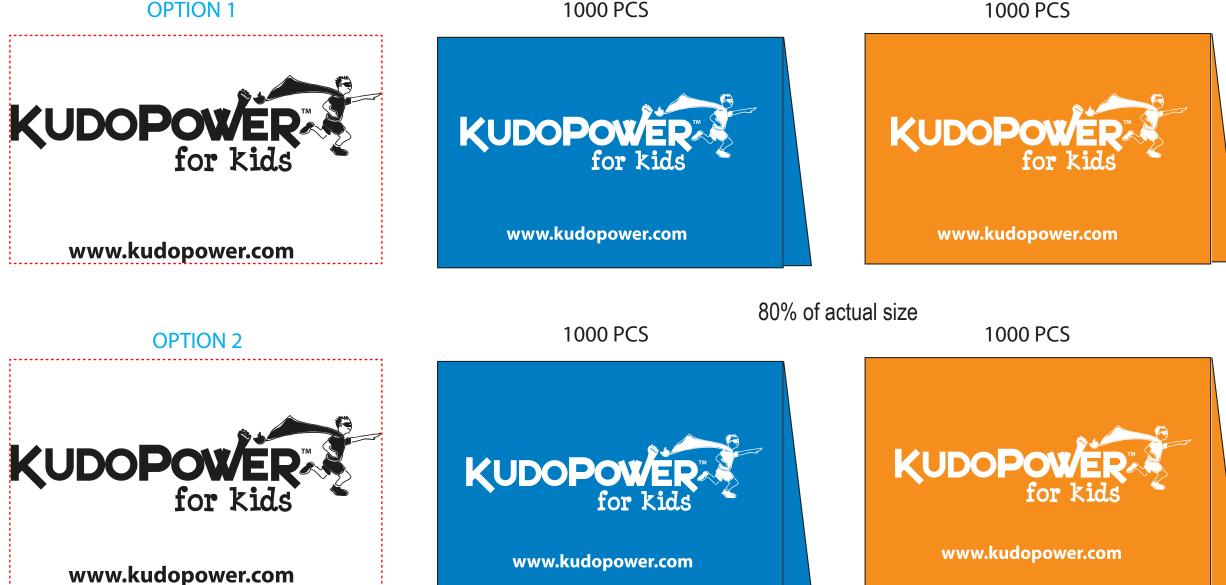

## PLEASE INDICATE OPTION 1 OR 2

Actual Size of Imprint **Dotted Lines Do Not Print** 

3 7/8" W x 2 3/8" H

**OPTION 1** 