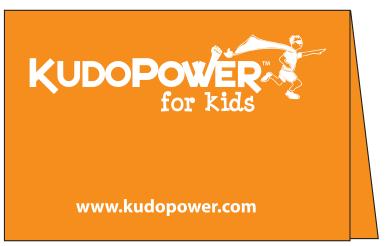

Order#: 121365 Product: Vinyl Card Holder - Sky Blue Item #: 1206-102897 Imprint Method: Screen Print on the Front Flap - White

> Actual Size of Imprint Dotted Lines Do Not Print

> > 3 7/8" W x 2 3/8" H

www.kudopower.com

80% of actual size

1000 PCS