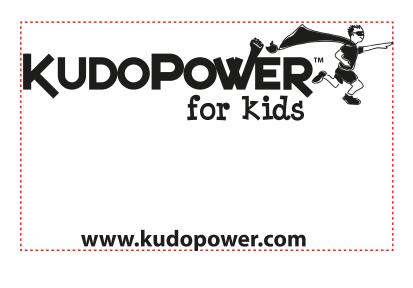

Order#: 121365 Product: Vinyl Card Holder - Sky Blue Item #: 1206-102897 Imprint Method: Screen Print on the Front Flap - White

> Actual Size of Imprint Dotted Lines Do Not Print

> > 3 7/8" W x 2 3/8" H

www.kudopower.com

80% of actual size

1000 PCS