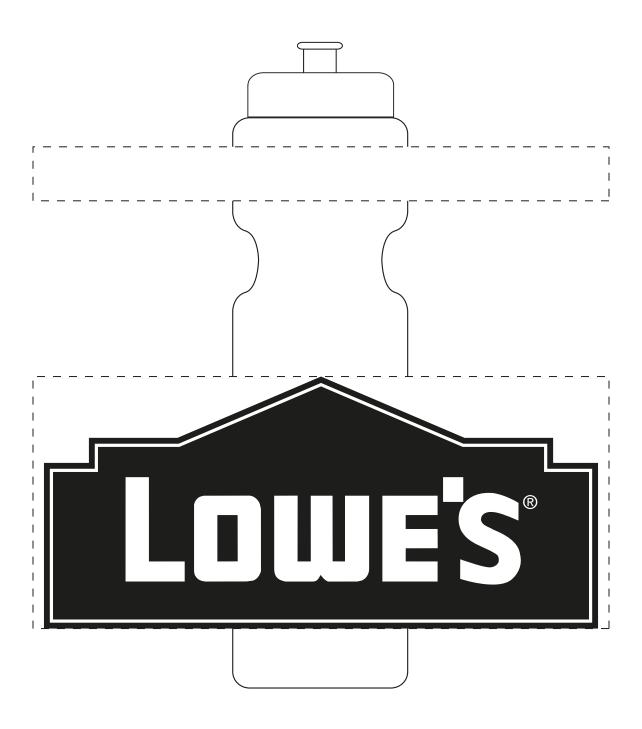

Order#: 121362

Product: 28 oz Bike Bottle - Frost Bottle - Blue Lid

**Item #**: 1116-105973

Imprint Method: Screen Print on the Bottom - Navy Blue 281